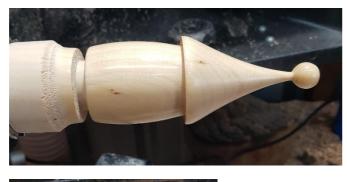

Mark your blank as shown, allow 10mm waste tailstock end, then mark 10mm (for the ball on the hat ) then 65mm ( hat ) and 50mm ( body). The remaining timber will become his nose. Using a parting tool (about 3mm is best) make a cut as shown above to define the parts. Do not cut too deep at the far left (bottom of body) as you need to maintain stability while turning. Timber can now be mounted in the chuck but continue to use the tailstock for support.

Start by shaping the hat. Then apply some body shape. The hat rim is slightly undercut, this allows the upper edge of the hair to be hidden.

The ball is now shaped.

Sand and polish at this point with tailstock support.