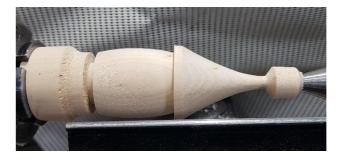

Start by shaping the hat. Then apply some body shape. The hat rim is slightly undercut, this allows the upper edge of the hair to be hidden.

The ball is now shaped.

Sand and polish at this point with tailstock support.