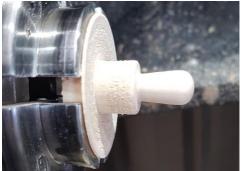

Mark your blank as shown, allow 10mm waste tailstock end, then mark 10mm (for the ball on the hat ) then 65mm ( hat ) and 50mm ( body). The remaining timber will become his nose. Using a parting tool (about 3mm is best) make a cut as shown above to define the parts. Do not cut too deep at the far left (bottom of body) as you need to maintain stability while turning. Timber can now be mounted in the chuck but continue to use the tailstock for support.