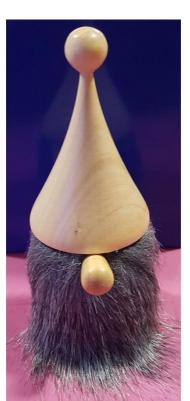

Height should be from hat to just above bottom of body.

Cut a notch where the nose will go.

Attach hair with hot glue.

Glue in nose, a drop of superglue is the easiest.

You now have your finished Gonk!