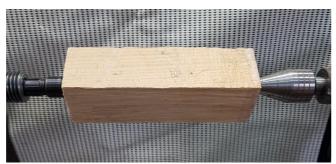

Choose a piece timber approx. 55mm square and 180mm long. Mount between centers and rough down to approx. 50mm diameter. Make a tenon for your chuck on one end. This blank will make the gonk and his nose.