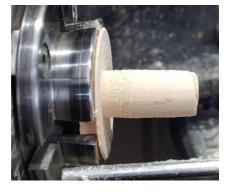

Choose a piece timber approx. 55mm square and 180mm long. Mount between centers and rough down to approx. 50mm diameter. Make a tenon for your chuck on one end. This blank will make the gonk and his nose.