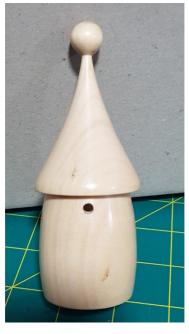

Remove tailstock and gently finish cutting ball, then sand and polish.

Now part off the Gonk from the remaining timber. Use a slight undercut so that Gonk will sit flat on surface.

Reduce the remaining timber to approx. 15mm diameter. Now shape and sand the nose.

Make a 3-4mm tenon for mounting. Very gently polish and then part off.

Drill a hole below the hat for the nose.

Test fit the nose but do not glue at this time.

Cut hair to fit. Should be wide enough to go half way around gonk (180 deg).

Height should be from hat to just above bottom of body.

Cut a notch where the nose will go.

Attach hair with hot glue.

Glue in nose, a drop of superglue is the easiest.

You now have your finished Gonk!