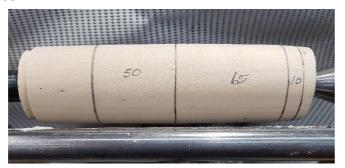

Mark your blank as shown, allow 10mm waste tailstock end, then mark 10mm (for the ball on the hat ) then 65mm ( hat ) and 50mm ( body). The remaining timber will become his nose. Using a parting tool (about 3mm is best) make a cut as shown above to define the parts. Do not cut too deep at the far left (bottom of body) as you need to maintain stability while turning. Timber can now be mounted in the chuck but continue to use the tailstock for support.