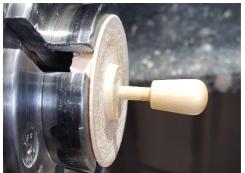

Start by shaping the hat. Then apply some body shape. The hat rim is slightly undercut, this allows the upper edge of the hair to be hidden.

The ball is now shaped.

Sand and polish at this point with tailstock support.