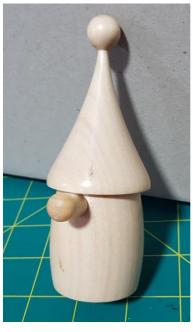

Make a 3-4mm tenon for mounting. Very gently polish and then part off.

Drill a hole below the hat for the nose.

Test fit the nose but do not glue at this time.

Cut hair to fit. Should be wide enough to go half way around gonk (180 deg).

Height should be from hat to just above bottom of body.

Cut a notch where the nose will go.

Attach hair with hot glue.

Glue in nose, a drop of superglue is the easiest.

You now have your finished Gonk!