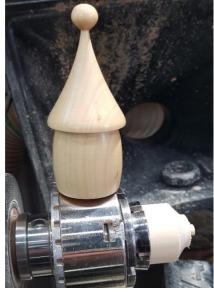

Start by shaping the hat. Then apply some body shape. The hat rim is slightly undercut, this allows the upper edge of the hair to be hidden.

The ball is now shaped.

Sand and polish at this point with tailstock support.

Remove tailstock and gently finish cutting ball, then sand and polish.

Now part off the Gonk from the remaining timber. Use a slight undercut so that Gonk will sit flat on surface.

Reduce the remaining timber to approx. 15mm diameter. Now shape and sand the nose.