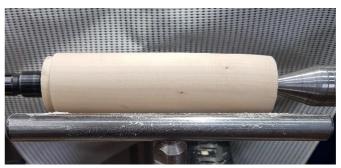

Choose a piece timber approx. 55mm square and 180mm long. Mount between centers and rough down to approx. 50mm diameter. Make a tenon for your chuck on one end. This blank will make the gonk and his nose.