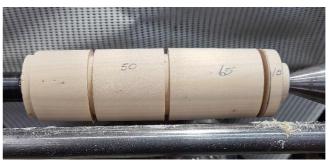

Mark your blank as shown, allow 10mm waste tailstock end, then mark 10mm (for the ball on the hat ) then 65mm ( hat ) and 50mm ( body). The remaining timber will become his nose. Using a parting tool (about 3mm is best) make a cut as shown above to define the parts. Do not cut too deep at the far left (bottom of body) as you need to maintain stability while turning. Timber can now be mounted in the chuck but continue to use the tailstock for support.