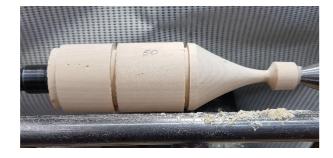

Mark your blank as shown, allow 10mm waste tailstock end, then mark 10mm (for the ball on the hat ) then 65mm ( hat ) and 50mm ( body). The remaining timber will become his nose. Using a parting tool (about 3mm is best) make a cut as shown above to define the parts. Do not cut too deep at the far left (bottom of body) as you need to maintain stability while turning. Timber can now be mounted in the chuck but continue to use the tailstock for support.