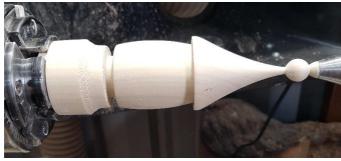

Remove tailstock and gently finish cutting ball, then sand and polish.

Now part off the Gonk from the remaining timber. Use a slight undercut so that Gonk will sit flat on surface.

Reduce the remaining timber to approx. 15mm diameter. Now shape and sand the nose.

Make a 3-4mm tenon for mounting. Very gently polish and then part off.

Drill a hole below the hat for the nose.

Test fit the nose but do not glue at this time.

Cut hair to fit. Should be wide enough to go half way around gonk (180 deg).