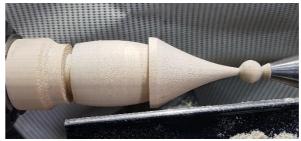

Start by shaping the hat. Then apply some body shape. The hat rim is slightly undercut, this allows the upper edge of the hair to be hidden.

The ball is now shaped.

Sand and polish at this point with tailstock support.

Remove tailstock and gently finish cutting ball, then sand and polish.

Now part off the Gonk from the remaining timber. Use a slight undercut so that Gonk will sit flat on surface.

Reduce the remaining timber to approx. 15mm diameter. Now shape and sand the nose.