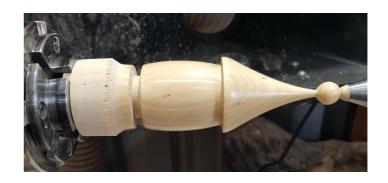

Mark your blank as shown, allow 10mm waste tailstock end, then mark 10mm (for the ball on the hat ) then 65mm ( hat ) and 50mm ( body). The remaining timber will become his nose. Using a parting tool (about 3mm is best) make a cut as shown above to define the parts. Do not cut too deep at the far left (bottom of body) as you need to maintain stability while turning. Timber can now be mounted in the chuck but continue to use the tailstock for support.