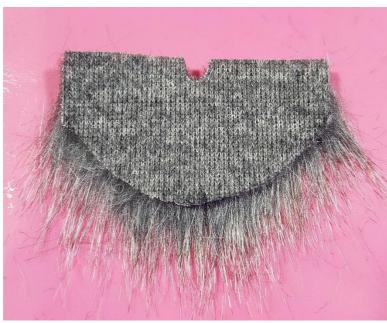

Make a 3-4mm tenon for mounting. Very gently polish and then part off.

Drill a hole below the hat for the nose.

Test fit the nose but do not glue at this time.

Cut hair to fit. Should be wide enough to go half way around gonk (180 deg).

Height should be from hat to just above bottom of body.

Cut a notch where the nose will go.

Attach hair with hot glue.

Glue in nose, a drop of superglue is the easiest.

You now have your finished Gonk!